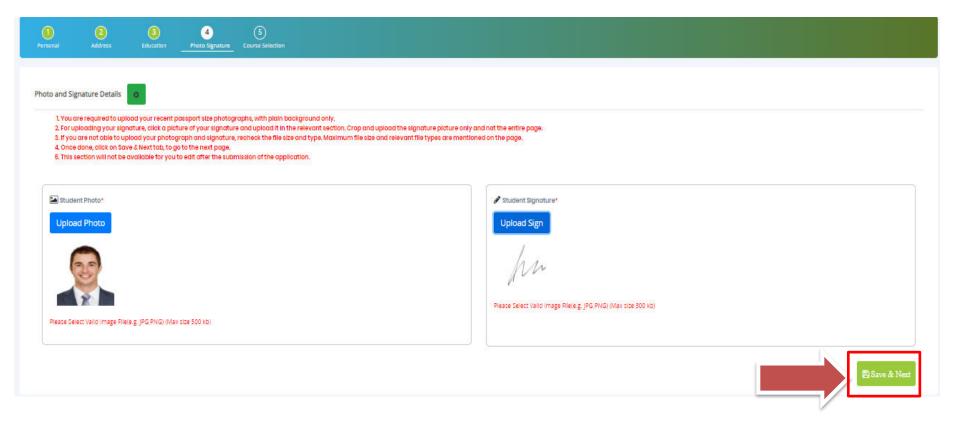

### **PHOTO & SIGNATURE DETAILS**

Step10: Next page is Photo and Signature Page, here student need to Upload Your Photo and Signature. Click on the Upload Photo and Upload Signature button and select the valid file. Once you complete uploading photo and signature then click on "Save and Next Button". (Note: photo size should be max 500kb and Signature size should be max 300kb).