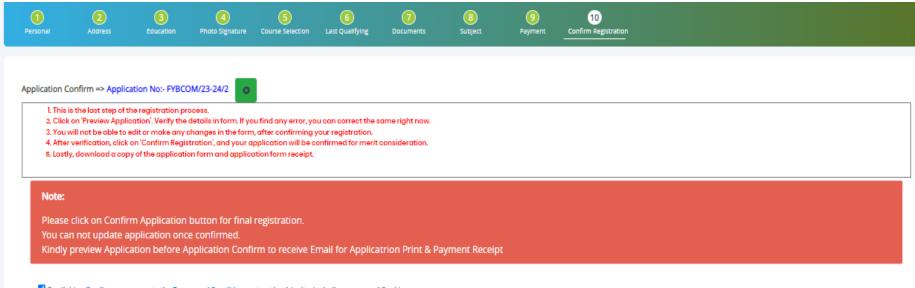

## **PREVIEW/CONFIRM APPLICATION**

STEP 16: Click on 'PREVIEW APPLICATION' button to check all the details entered by you in the form are correct. If any Correction is there then please do the necessary changes and Click on 'CONFIRM APPLICATION'

By clicking Confirm, you agree to the Terms and Conditions set out by this site, including our use of Cookie.

PREVIEW APPLICATION CONFIRM APPLICATION

# **THANK YOU**