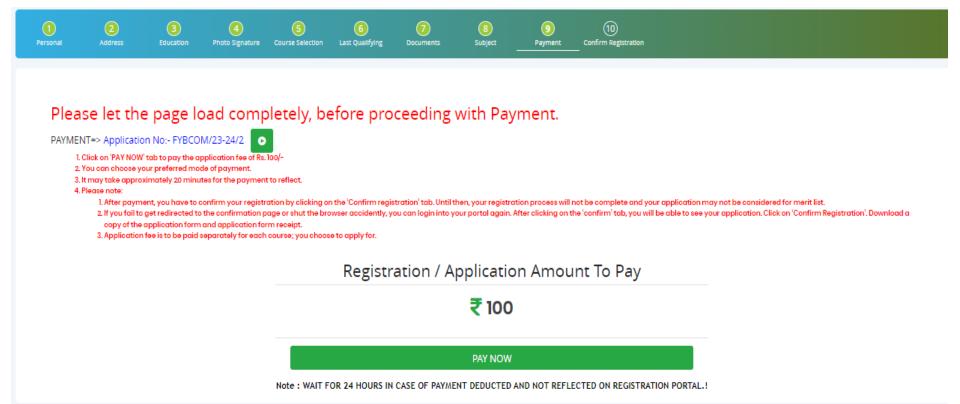

For Bsc and B.A. selection of three subject preferences is mandatory

| 1)<br>ersonal | 2<br>Address      | 3<br>Education    | Photo Signature   | 5<br>Course Selection                                                                          | 5<br>Last Qualifying  | Documents           | 3<br>Subject       | Payment | (10)<br>Confirm Registration |        |  |  |  |
|---------------|-------------------|-------------------|-------------------|------------------------------------------------------------------------------------------------|-----------------------|---------------------|--------------------|---------|------------------------------|--------|--|--|--|
| biest Datai   | ls=> Application  |                   | 24/1              |                                                                                                |                       |                     |                    |         |                              |        |  |  |  |
|               | ECT 3 PREFERENCES |                   | 24/1              |                                                                                                |                       |                     |                    |         |                              |        |  |  |  |
|               |                   |                   | F BE THE SAME FOR | EX. SECOND PREFE                                                                               | RENCE SUBJECTS SHO    | ULD NOT BE SIMILA   | R TO FIRST PREFERE | NCE.    |                              |        |  |  |  |
| dium / Instr  | uction Medium*    |                   |                   | ENGLISH LITERATU                                                                               | REMAJOR Select mo     | v lor min 0 subject |                    |         |                              |        |  |  |  |
| ENGLISH       | acaonimediani     |                   | ~                 | ENGLISH LITERATURE MAJOR Select max 1 or min 0 subject HISTORY MINOR(ENGLISH LITERATURE MAJOR) |                       |                     |                    |         |                              |        |  |  |  |
| ux Subject (I | Including Comput  | sory and Optiona  | 0-1               |                                                                                                | MAJOR Select max 1    |                     |                    |         |                              |        |  |  |  |
|               | -                 | sory and optional |                   | HISTORY MINOR                                                                                  | (HINDI LITERATURE M   | AJOR)               |                    |         |                              | ~      |  |  |  |
| ix. Group Pro | eference: 3       |                   |                   | MARATHI LITERATU                                                                               | IRE Select max 1 or n | nin 0 subject       |                    |         |                              |        |  |  |  |
| mpulsory S    | ubject:           |                   |                   | None selected                                                                                  |                       |                     |                    |         |                              | ~      |  |  |  |
|               |                   |                   |                   | INDIAN HISTORY M                                                                               | IAJOR Select max 1 a  | r min 0 subject     |                    |         |                              |        |  |  |  |
|               |                   |                   |                   | None selected                                                                                  |                       |                     |                    |         |                              | $\sim$ |  |  |  |
|               |                   |                   |                   |                                                                                                | JOR Select max 1 or   | min 0 subject       |                    |         |                              |        |  |  |  |
|               |                   |                   |                   | None selected                                                                                  |                       |                     |                    |         |                              | ~      |  |  |  |
|               |                   |                   |                   | Add                                                                                            |                       |                     |                    |         |                              |        |  |  |  |
| Subject G     | iroups            |                   |                   |                                                                                                |                       |                     |                    |         |                              |        |  |  |  |
|               | Preference        |                   |                   |                                                                                                | Subj                  | ects                |                    |         |                              |        |  |  |  |
|               | 1                 |                   |                   | ECO                                                                                            | NOMICS MINOR(ENGL     |                     | Ŵ                  |         |                              |        |  |  |  |
|               | 2                 |                   |                   | н                                                                                              | ISTORY MINOR(HIND     | LITERATURE MAJOR    | 2)                 |         | Ŵ                            |        |  |  |  |
|               | 3                 |                   |                   |                                                                                                | ENGLISH MINOR(PSY     | CHOLOGY MAJOR)      |                    |         | Ŵ                            |        |  |  |  |
|               |                   |                   |                   |                                                                                                |                       |                     |                    |         |                              |        |  |  |  |

### PAYMENT

### Step 15: Please click on "PAY NOW" button to complete the Payment process