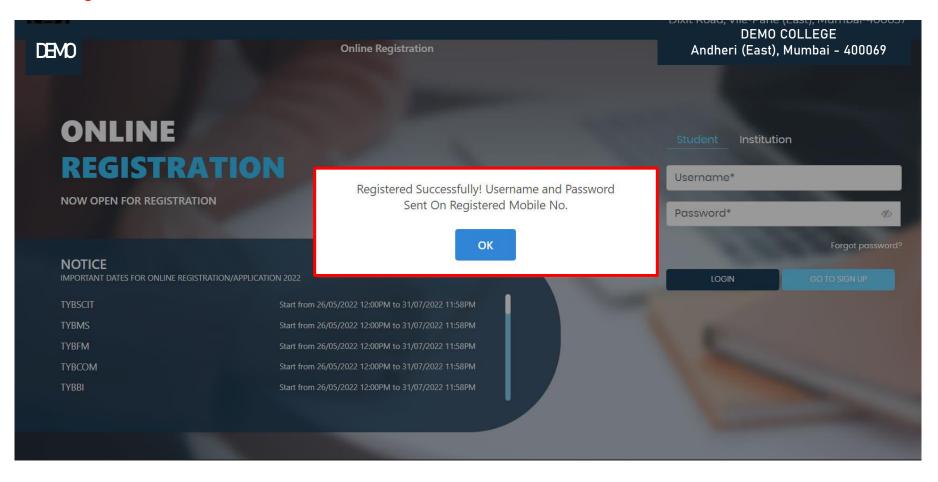

### GET USERNAME & PASSWORD THROUGH MOBILE/EMAIL

Step2: Once you finish Creating New Student Account, You will be able to see a pop-up message saying that (Registered Successfully! Username and Password Send On Registered Mobile No). Press "OK" to continue