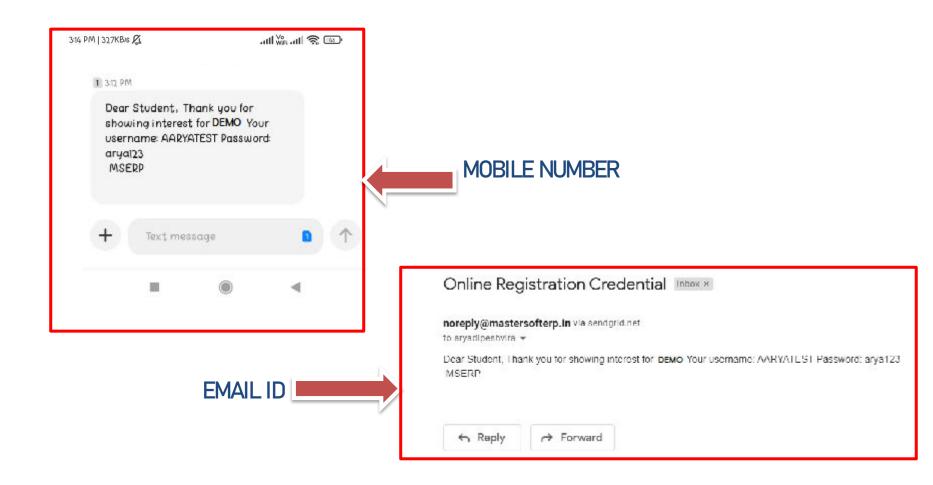

### **TEXT MESSAGE CONFIRMATION**

Step3: On entering the mobile number, username and password will be generated and send on your registered Mobile Number or Email-id Respectively.