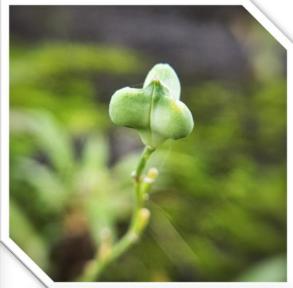

### Ceropegia vincifolia Hook.

- Botanical Name: Ceropegia vincifolia Hook.
- o Common Name: Kandilpushpa (कंदिल पुष्प)
- o **Family:** Apocynaceae
- IUCN Status: Threatened
- o **Flowering and Fruiting:** July-Sept
- > Ceropegia vincifolia is herbaceous climber with flattened tuber.
- Flowers are attractive and appear like 'Lantern'.
- ➤ Flower tube has purple stripes in the upper half, widening in a funnel-shaped manner towards the mouth.