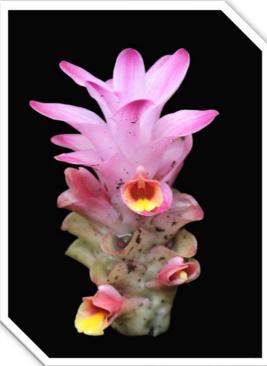

## Curcuma pseudomontana J.Graham

Botanical Name: Curcuma pseudomontana
J.Graham

o Common Name: Hill Turmeric (रानहळद)

Family: Zingiberaceae

IUCN Status: NOT EVALUATED

Flowering and Fruiting: July- Sept

- ➤ Hill Turmeric is an erect herb growing in moist, shaded areas of wet forests.
- ➤ It has pinkish purple bracts. Flowers are bright yellow 2-4 in each fertile bract.