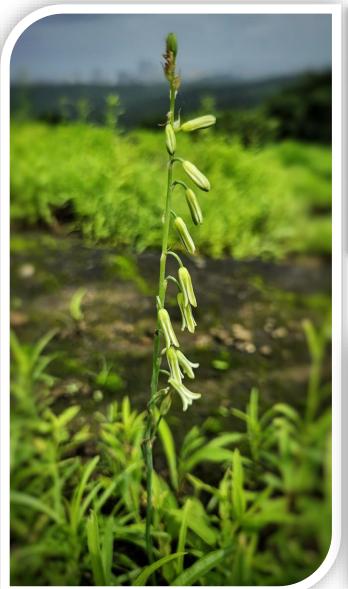

### Dipcadi saxorum Blatt.

- Botanical Name: Dipcadi saxorum Blatt.
- o **Common Name:** Rock Dipcadi
- o **Family:** Asparagaceae
- IUCN Status: <u>Endangered</u> B2ab(iii,v)
- o Flowering and Fruiting: July-Sept
- ➤ Rock Dipcadi is a rare and threatened perennial herb from Borivali, Maharashtra.