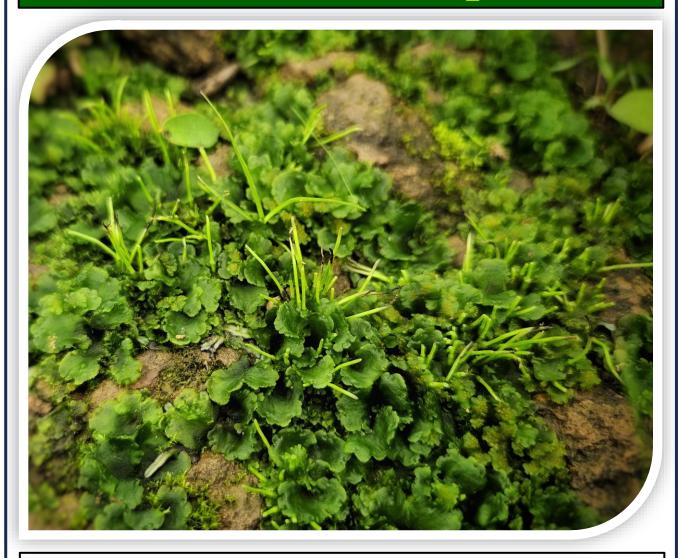

## Anthoceros sp.

Botanical Name: Anthoceros sp.

Common Name: Hornwort

o **Family:** Anthocerotaceae

IUCN Status: NOT EVALUATED

Fruiting: July- Sept

Anthoceros is a bryophyte (Non flowering plant) which grows in moist and shady places.

➤ Gametophyte is flattened, green, and often lobed structure *which shows* symbiotic relationship with *Nostoc*.