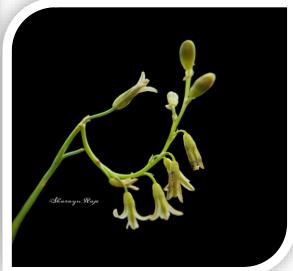

### Dipcadi saxorum Blatt.

- Botanical Name: Dipcadi saxorum Blatt.
- o **Common Name:** Rock Dipcadi
- o **Family:** Asparagaceae
- IUCN Status: <u>Endangered</u> B2ab(iii,v)
- o Flowering and Fruiting: July-Sept
- ➤ Rock Dipcadi is a rare and threatened perennial herb from Borivali, Maharashtra.