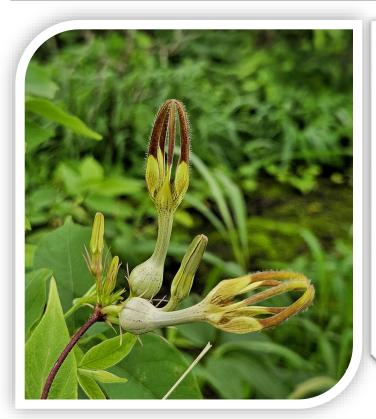

### Ceropegia vincifolia Hook.

- Botanical Name: Ceropegia vincifolia Hook.
- o Common Name: Kandilpushpa (कंदिल पुष्प)
- o **Family:** Apocynaceae
- IUCN Status: Threatened
- o **Flowering and Fruiting:** July-Sept
- > Ceropegia vincifolia is herbaceous climber with flattened tuber.
- Flowers are attractive and appear like 'Lantern'.
- ➤ Flower tube has purple stripes in the upper half, widening in a funnel-shaped manner towards the mouth.