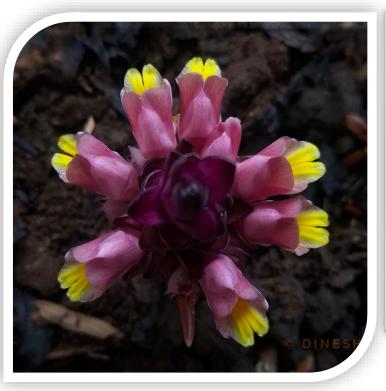

## Curcuma pseudomontana J.Graham

Botanical Name: Curcuma pseudomontana
J.Graham

o Common Name: Hill Turmeric (रानहळद)

Family: Zingiberaceae

IUCN Status: NOT EVALUATED

Flowering and Fruiting: July- Sept

- ➤ Hill Turmeric is an erect herb growing in moist, shaded areas of wet forests.
- ➤ It has pinkish purple bracts. Flowers are bright yellow 2-4 in each fertile bract.